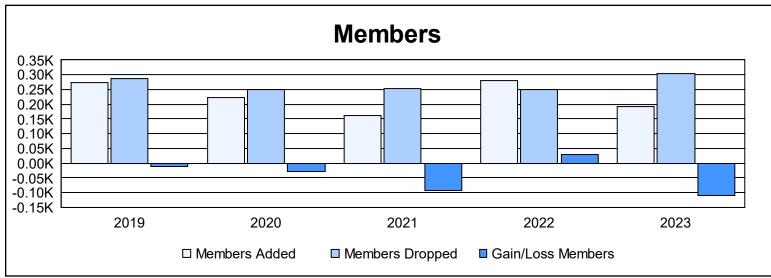

District 35 I As of June 2023 Cumulative

| Year      | New<br>Clubs | Dropped<br>Clubs | Gain/<br>Loss<br>Clubs | New<br>Members | Charter<br>Members | Reinstate<br>Members | Transfer<br>Members | Total<br>Member<br>Added | Total<br>Members<br>Dropped | Gain/<br>Loss<br>Members |
|-----------|--------------|------------------|------------------------|----------------|--------------------|----------------------|---------------------|--------------------------|-----------------------------|--------------------------|
| 2018-2019 | 1            | 4                | -3                     | 186            | 46                 | 19                   | 24                  | 275                      | 287                         | -12                      |
| 2019-2020 | 0            | 0                | 0                      | 163            | 11                 | 19                   | 28                  | 221                      | 249                         | -28                      |
| 2020-2021 | 0            | 1                | -1                     | 134            | 2                  | 8                    | 17                  | 161                      | 254                         | -93                      |
| 2021-2022 | 2            | 3                | -1                     | 183            | 60                 | 17                   | 19                  | 279                      | 251                         | 28                       |
| 2022-2023 | 0            | 5                | -5                     | 140            | 0                  | 26                   | 27                  | 193                      | 304                         | -111                     |
| Average   | 1            | 3                | -2                     | 161            | 24                 | 18                   | 23                  | 226                      | 269                         | -43                      |