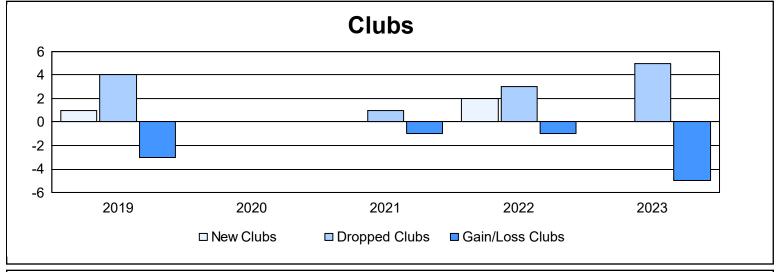

District 35 I As of June 2023 Cumulative

| Year      | New<br>Clubs | Dropped<br>Clubs | Gain/<br>Loss<br>Clubs | New<br>Members | Charter<br>Members | Reinstate<br>Members | Transfer<br>Members | Total<br>Member<br>Added | Total<br>Members<br>Dropped | Gain/<br>Loss<br>Members |
|-----------|--------------|------------------|------------------------|----------------|--------------------|----------------------|---------------------|--------------------------|-----------------------------|--------------------------|
| 2018-2019 | 1            | 4                | -3                     | 186            | 46                 | 19                   | 24                  | 275                      | 287                         | -12                      |
| 2019-2020 | 0            | 0                | 0                      | 163            | 11                 | 19                   | 28                  | 221                      | 249                         | -28                      |
| 2020-2021 | 0            | 1                | -1                     | 134            | 2                  | 8                    | 17                  | 161                      | 254                         | -93                      |
| 2021-2022 | 2            | 3                | -1                     | 183            | 60                 | 17                   | 19                  | 279                      | 251                         | 28                       |
| 2022-2023 | 0            | 5                | -5                     | 140            | 0                  | 26                   | 27                  | 193                      | 304                         | -111                     |
| Average   | 1            | 3                | -2                     | 161            | 24                 | 18                   | 23                  | 226                      | 269                         | -43                      |